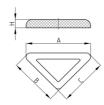

### Product Group

UG/DK

Triangular universal glides made of PTFE (UGSK = self-adhesive)

| Order Number            | Α  | В  | С  |
|-------------------------|----|----|----|
|                         | mm | mm | mm |
| UG 45x35x35 PTFE / V2   | 45 | 35 | 35 |
| UGSK 45x35x35 PTFE / V2 | 45 | 35 | 35 |
| UG 65x50x50 PTFE / V2   | 65 | 50 | 50 |
| UGSK 65x50x50 PTFE / V2 | 65 | 50 | 50 |