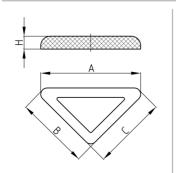

### Product Group

UG/DK

Triangular universal glides made of PTFE (UGSK = self-adhesive)

| Order Number            | Α  | В  | С  |
|-------------------------|----|----|----|
|                         | mm | mm | mm |
| UG 45x35x35 PTFE / V2   | 45 | 35 | 35 |
| UGSK 45x35x35 PTFE / V2 | 45 | 35 | 35 |
| UG 65x50x50 PTFE / V2   | 65 | 50 | 50 |
| UGSK 65x50x50 PTFE / V2 | 65 | 50 | 50 |