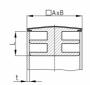

### Product Group CRTM

Sight plugs with chrome-/nickel-coloured metal cover for rectangular tubes

#### **Product information**

- · Chrome-/nickel-coloured metal cover:
- The metal cover features normally has some play to the plug.
- The metal cover is conditionally scratch-resistant and is not considered to be high-gloss nickel-plated.
- The metal cover has limited corrosion resistance (outdoor application + humidity).
- \* )= The plug can also be used from a wall thickness of 1 mm. We recommend checking this before installation.
- \*\* ) = The plug can also be used up to a wall thickness of 2 mm. We recommend checking this before installation.

| Order Number  | Α  | В  | L  | t     |
|---------------|----|----|----|-------|
|               | mm | mm | mm | mm    |
| CRTM 20x10    | 20 | 10 | 10 | 1-1,5 |
| CRTM 20x15 ** | 20 | 15 | 10 | 1-1,5 |
| CRTM 30x15 *  | 30 | 15 | 10 | 1,5-2 |
| CRTM 40x20 *  | 40 | 20 | 11 | 1,5-2 |