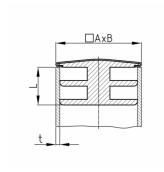

### Product Group CRTM

Sight plugs with chrome-/nickel-coloured metal cover for rectangular tubes

#### **Product information**

- · Chrome-/nickel-coloured metal cover:
- The metal cover features normally has some play to the plug.
- The metal cover is conditionally scratch-resistant and is not considered to be high-gloss nickel-plated.
- The metal cover has limited corrosion resistance (outdoor application + humidity).
- \* )= The plug can also be used from a wall thickness of 1 mm. We recommend checking this before installation.
- \*\* ) = The plug can also be used up to a wall thickness of 2 mm. We recommend checking this before installation.

| Order Number  | Α  | В  | L  | t     |
|---------------|----|----|----|-------|
|               | mm | mm | mm | mm    |
| CRTM 20x10    | 20 | 10 | 10 | 1-1,5 |
| CRTM 20x15 ** | 20 | 15 | 10 | 1-1,5 |
| CRTM 30x15 *  | 30 | 15 | 10 | 1,5-2 |
| CRTM 40x20 *  | 40 | 20 | 11 | 1,5-2 |