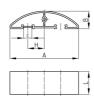

| Order Number | Α  | В  | С  | Н  | L   |
|--------------|----|----|----|----|-----|
|              | mm | mm | mm | mm | mm  |
| KBKBD 50 cm  | 90 | 11 | 11 | 24 | 50  |
| KBKBD 100 cm | 90 | 11 | 11 | 24 | 100 |