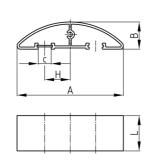

| Order Number | Α  | В  | С  | Н  | L   |
|--------------|----|----|----|----|-----|
|              | mm | mm | mm | mm | mm  |
| KBKBD 50 cm  | 90 | 11 | 11 | 24 | 50  |
| KBKBD 100 cm | 90 | 11 | 11 | 24 | 100 |